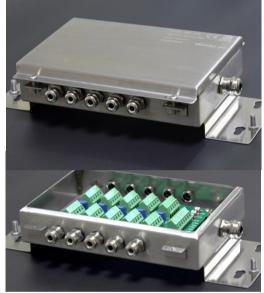

# **Stainless Steel Load Cell Junction Box**

JBE-10S is a compact sized stainless steel load cell junction box. With EMC protection circuits, transient protection, moisture-proof PCB treatment and sealed enclosure, JBE-10S is the first choice for unknown environment and condition.

#### **Key Features**

- Transient Protection by Gas Discharge Tubes
- EMC Protection Circuits
- Good for No. of Load Cells: 2, 4, 6, 8 and 10
- One 7-wire Output Channel
- Thick Rubber Layer between Cover & Lower Housing to Prevent Liquid Penetration
- Individual Load Cell Excitation Trimming
- Support both 4-wire and 6-wire Load Cells
- Moisture-Proof PCB Treatment
- Reliable Potentiometers are used to Ensure Accurate,
  Constant and Stable Output

## **Specifications**

- Grade 304 Stainless Steel Housing
- Overall Dimensions: 285 x 165 x 65mm
- Impedance of Potentiometers: 50  $\Omega$
- Circuit Board: 134 x 105mm
- External Enclosure Ground Studs
- Individually Packed
- Net Weight: 1240g