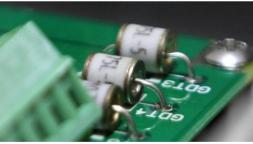

Gas Discharge Tubes

- Cable Glands: -Individual Load Cell
  - Nickel plated Brass PG-7
  - > Cable Diameter = 4 ~ 6.5mm Signal Cable
  - Nickel plated Brass PG-9
  - Cable Diameter = 6 ~ 10mm