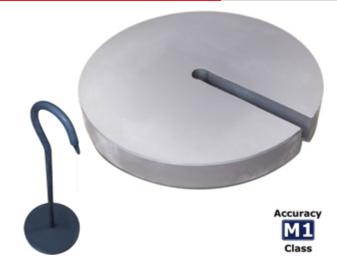

## M1 PRECISION CLASS DISK WEIGHTS AND HOLDING BARS

Weights suitable in legal metrology and industrial applications.

Our solutions for quality assurance and certainty of your measurements.

## **MAIN FEATURES**

- M1 PRECISION CLASS
- MADE IN PHOSPHATE IRON
- ACCREDIA (EA) CALIBRATION CERTIFICATE, UPON REQUEST
- ALL MASSES ARE FITTED WITH A CAVITY AND RELIEF TO ALLOW THEIR INTERLOCKING AND KEEP THEM CONCENTRIC
- THE DISC MASSES ARE FITTED WITH A SLOT FOR THE POSITIONING ON THE BARS
- THE DIMENSIONS INDICATES ARE CUSTOMISABLE.