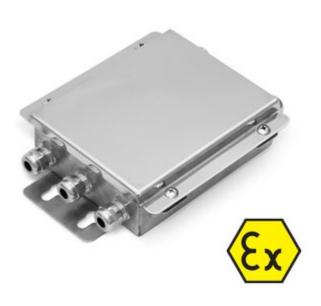

## JB4AI

"JBAI": JUNCTION BOX FOR ATEX ENVIRONMENTS, WITH UP TO 4 LOAD CELLS

Stainless steel junction box with IP66 protection from water and dust, for junction of 1, 2, 3 or 4 load cells. Marking:

ATEX II 2G Ex ib IIC T6 Gb for gases. ATEX II 2D Ex tb IIIC T115°C Db IP65 for dust.

## **TECHNICAL FEATURES**

- Designed and made according to the ATEX directive, group II category 2GD, according to the IEC/EN60079-0, IEC/EN60079-11, and IEC/EN60079-31 norms.
- Stainless steel case.
- PG9 metallic cable gland.
- Protection degree: IP66.
- Dimensions: 190x130x45mm (lxwxh).