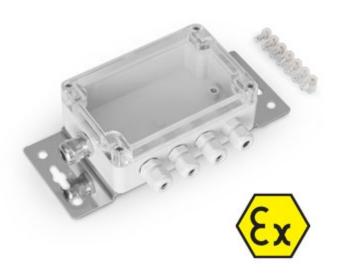

## JB4A

"JBA": ATEX JUNCTION BOX, WITH UP TO 4 LOAD CELLS

IP67 junction box for junction of 2, 3, or 4 load cells. Marking:
ATEX II 2G Ex ib IIC T6 Gb for gases.

ATEX II 2D Ex to IIIC T115°C Db IP65 for dust.

## **TECHNICAL FEATURES**

• Case in ABS. Protection degree: IP67.

• Maximum input voltage: 24Vdc.

• Maximum input current: 700mA.

• Maximum input load cell signal: 1000mV.

• Temperature effect: 50ppm/°C.

• Dimensions (lxwxh): 120x80x55mm.