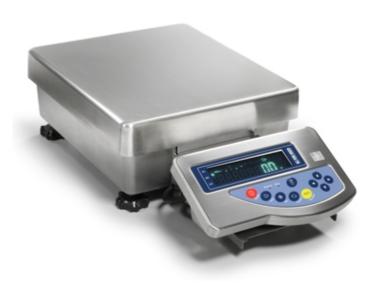

# GAEP-K SERIES STAINLESS STEEL TECHNICAL PRECISION SCALE

Multifunctional high precision scales, suitable for laboratory and industrial use. The completely stainaless steel structure makes this scale suitable for the environments with strict hygiene requirements.

# **TECHNICAL FEATURES**

- High contrast fluorescent display with 8 digits.
- Waterproof membrane keypad, with 10 keys and 2 LED for active functions indication.
- Waterproof construction completely in IP65 stainless steel.
- Weight detection through tuning fork system.
- Stainless steel plate, size: 400x350mm.
- Level, and adjustable feet.
- Power supply: standard fitted with 230 Vac power adapter.
- RS232/c port for connection to PC, 3590E series indicator or printer.
- Cable 1m long, for connection between platform and indicator.
- Packing 480x570x930 mm size.
- Upon request:
  - ACCREDIA calibration with issuing of relative certificate;
  - Weigh-below hook.

# **VERSIONS**

| Available versions |        |            |       |     |      |           |              |
|--------------------|--------|------------|-------|-----|------|-----------|--------------|
|                    | Classe | Piatto     | Max   | d   | M    | Linearità | Ripetibilità |
| Codice             | Classe | Max (mm)   | (g)   | (g) | (g)* | (g) +/-   | (g)          |
| GAEP33K INOX       | П      | 400x350 mm | 33000 | 0,1 |      | 0,3       | 0,1          |