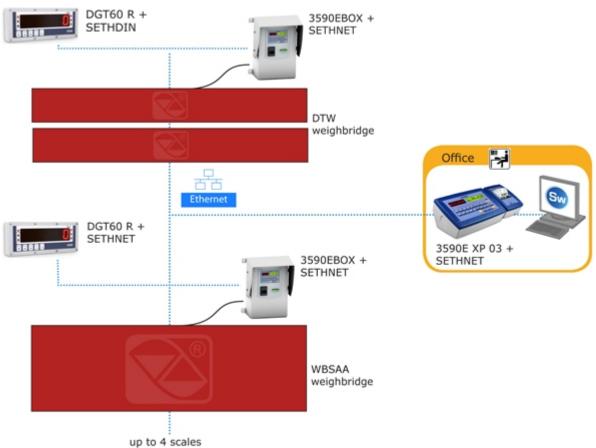

• Example of a network made up of two weighbridges:

DINI ARGEO FRANCE sarl France DINI ARGEO GMBH Germany

DINI ARGEO UK Ltd United Kingdom DINI ARGEO WEIGHING INSTRUMENTS Ltd China DINI ARGEO OCEANIA Australia