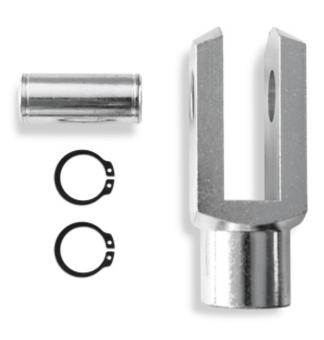

## DETAIL 2

CLV clevis with pin and seegers (M24).

DINI ARGEO FRANCE sarl France DINI ARGEO GMBH Germany

DINI ARGEO UK Ltd United Kingdom DINI ARGEO WEIGHING INSTRUMENTS Ltd China DINI ARGEO OCEANIA Australia