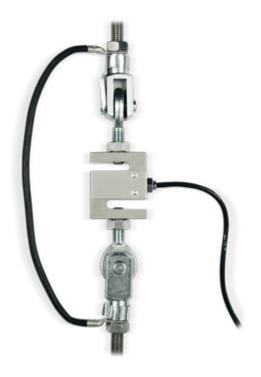

### CLV: U CLEVIS FOR RBJ ROD-END BALL JOINTS

Steel clevis for the easy installation of the tension load cells. In combination with the RBJ rod-end ball joints, they allow you the correct alignment of the suspended load.