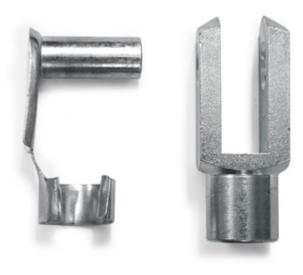

### CLV: U CLEVIS FOR RBJ ROD-END BALL JOINTS

Steel clevis for the easy installation of the tension load cells. In combination with the RBJ rod-end ball joints, they allow you the correct alignment of the suspended load.

### **TECHNICAL FEATURES**

- Material: galvanized steel.
- Easy to install.
- Fitted with threaded bush for an easy installation to the supporting system.
- Locking pin fitted as a standard, with a quick locking/unlocking system.

## DETAIL 1