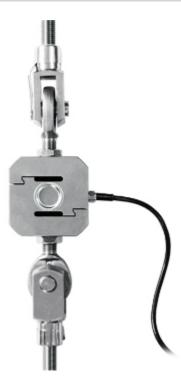

### CLV: U CLEVIS FOR RBJ ROD-END BALL JOINTS

Steel clevis for the easy installation of the tension load cells. In combination with the RBJ rod-end ball joints, they allow you the correct alignment of the suspended load.