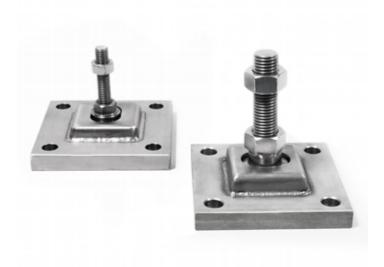

## "KSBH" ARTICULATED PLATES FOR FIXING OF SHEAR BEAM LOAD CELL

Articulated plates for shear beam load cells, SBK o SBX models. Useful for fixing the cells to the floor or to rigid structures, and for the creation of weighing systems with several support points.

### **KSB2H TECHNICAL FEATURES**

- Applicable on SBxx series load cells, up to 2000kg.
- Threading M12, thread lenght 52mm.
- STAINLESS steel structure (AISI 304).
- Fixing plate dimensions: 120x120mm (lxw).
- Fixing holes diameter:  $\emptyset = 14$ mm.
- To combine with BLKM12I bush.

#### **KSB5H TECHNICAL FEATURES**

- Applicable on SBxx series load cells, from 3000 to 5000kg.
- Threading M20, thread lenght 65mm.
- STAINLESS steel structure (AISI 304).
- Fixing plate dimensions: 120x120mm (Ixw)
- Fixing holes diameter:  $\emptyset = 14$ mm
- To combine with BLKM201 bush.