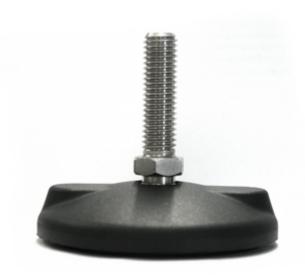

## SBFP

"SBFP": ABS FEET FOR LOAD CELLS

ABS articulated feet with steel thread, for SBxx load cells. Extremely reduced height, particularly suitable for creating 4-cell platforms.

## **MAIN FEATURES**

- Applicable on SBxx series' shear beam load cells.
- Designed especially for use on 4-cell platforms.
- Compact and simple to install, thanks to the reduced height.
- Adjustable height.
- Completely ABS construction, with steel thread.
- Non-slip rubber built into the base of the foot.
- To combine with BLKM12I bush.