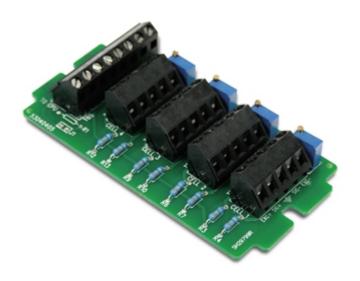

# "JCQ": EQUALISED JUNCTION CARDS FOR LOAD CELLS

Junction and equalisation cards for up to 10 load cells. Simple to install and connect thanks to the screw terminal boards and the signal adjustment trimmers.

## **TECHNICAL FEATURES**

• Maximum input voltage: 24Vdc.

• Maximum input current: 700mA.

• Maximum input load cell signal: 1000 mV.

• Temperature effect: 50ppm/°C.

• Fitted with Surge Arresters in the JC10Q version, against electric discharges and disturbances.

## **DIMENSIONS:**

JC4Q: 107 x 60 (I x w) mm.JC10Q: 200 x 62 (I x w) mm.