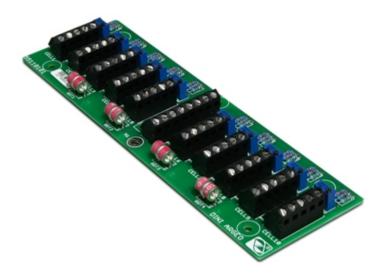

## **DETAIL 1**

 $\ensuremath{\mathsf{JC10Q}}\xspace$  . Junction and equalisation card with 10 inputs.

DINI ARGEO FRANCE sarl France DINI ARGEO GMBH Germany

DINI ARGEO UK Ltd United Kingdom DINI ARGEO WEIGHING INSTRUMENTS Ltd China DINI ARGEO OCEANIA Australia