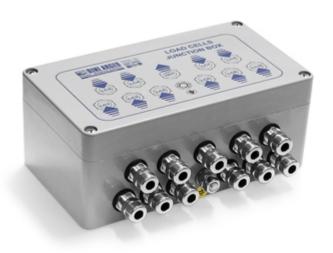

# **JB100**

"JB10Q": EQUALISED JUNCTION BOX, WITH UP TO 10 LOAD CELLS

Junction box fitted with electronic board for junction and equalisation of up to 10 load cells. Particularly suitable for weight bridges, thanks to the Surger Arresters against electric discharges and disturbances. Case suitable for harsh environments, with metallic fairleads and grounding. Terminal boards with a screw for easing the connection of the load cells and the signal adjustment trimmer, for an accurate and reliable equalisation.

## **ANALOGIC "JB10Q" TECHNICAL FEATURES**

- Reinforced polyester case in fiberglass, ideal for harsh environments.
- 10 + 1 waterproof metallic fairleads.
- Surge Arresters against electric discharges and disturbances.
- IP66 protection degree or IP68 with the use of GELBOX anti condensation gel (optional, you need 1200ml of gel).
- Maximum input voltage: 24Vdc.
- Maximum input current: 700mA.
- Maximum input load cell signal: 1000mV.
- Temperature effect: 50ppm/°C.
- Compact dimensions (lxwxh): 220x120x90mm.
- Removable terminals.