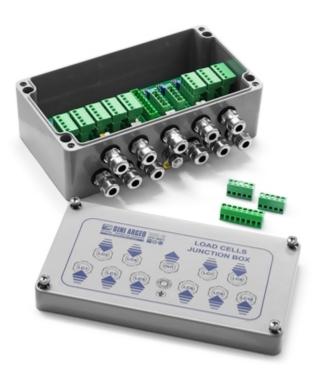

# **JB100**

"JB10Q": EQUALISED JUNCTION BOX, WITH UP TO 10 LOAD CELLS

Junction box fitted with electronic board for junction and equalisation of up to 10 load cells. Particularly suitable for weight bridges, thanks to the Surger Arresters against electric discharges and disturbances. Case suitable for harsh environments, with metallic fairleads and grounding. Terminal boards with a screw for easing the connection of the load cells and the signal adjustment trimmer, for an accurate and reliable equalisation.

## **ANALOGIC "JB10Q" TECHNICAL FEATURES**

- Reinforced polyester case in fiberglass, ideal for harsh environments.
- 10 + 1 waterproof metallic fairleads.
- Surge Arresters against electric discharges and disturbances.
- IP66 protection degree or IP68 with the use of GELBOX anti condensation gel (optional, you need 1200ml of gel).
- Maximum input voltage: 24Vdc.
- Maximum input current: 700mA.
- Maximum input load cell signal: 1000mV.
- Temperature effect: 50ppm/°C.
- Compact dimensions (lxwxh): 220x120x90mm.
- Removable terminals.

## **DIGITAL "JB10QD" TECHNICAL FEATURES**

- Designed for the connection to digital load cells, in RS485.
- 24Vdc input for the power supply of the load cells.
- Reinforced polyester case in fiberglass, ideal for harsh environments.
- 10 + 1 waterproof metallic fairleads.
- Surge Arresters against electric discharges and disturbances.
- IP66 protection degree or IP68 with the use of GELBOX anti condensation gel (optional, you need 1200ml of gel).
- Compact dimensions (lxwxh): 220x120x90mm.
- Removable terminals.