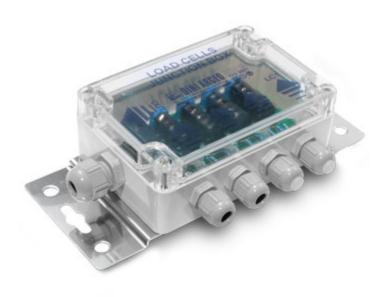

JB4

"JB4": JUNCTION BOX WITH OVERVOLTAGE PROTECTION, UP TO 4 LOAD CELLS

Simple junction box with IP67 protection and 4 inputs equipped with electronic board for junction of the signals of 2, 3 or 4 load cells. Screw terminal boards to facilitate the connection. The protection circuit protects against lightning and overvoltage. The reduced costs make it the ideal choice for static weighing systems such as silos, tanks and big containers.

## **TECHNICAL FEATURES**

• Case in ABS. Protection degree: IP67 protection degree

• Protection degree IP68 with the use of GELBOX anti condensation gel.

• Maximum input voltage: 24Vdc.

• Maximum input current: 700mA.

• Peak pulse current: 15kA.

• Maximum input load cell signal: 1000mV.

• Temperature effect: 50ppm/°C.

• Dimensions (lxwxh): 120x80x55mm.

DINI ARGEO FRANCE sarl France DINI ARGEO GMBH Germany

DINI ARGEO UK Ltd United Kingdom DINI ARGEO WEIGHING INSTRUMENTS Ltd China DINI ARGEO OCEANIA Australia