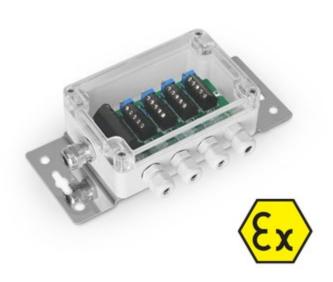

## JB4QA

"JBQA": ATEX EQUALISED JUNCTION BOX, WITH UP TO 4 LOAD CELLS

IP67 junction box fitted with electronic board for junction and equalisation of 2, 3, or 4 load cells. Terminal boards with a screw for easing the connection of the load cells and the signal adjustment trimmer, for an accurate and reliable equalisation. Marking:

ATEX II 2G Ex ib IIC T6 Gb for gases. ATEX II 2D Ex tb IIIC T115°C Db IP65 for dust.

## **TECHNICAL FEATURES**

• Case in ABS. Protection degree: IP67.

• Maximum input voltage: 24Vdc.

• Maximum input current: 700mA.

• Maximum input load cell signal: 1000mV.

• Temperature effect: 50ppm/°C.

• Dimensions (lxwxh): 120x80x55mm.