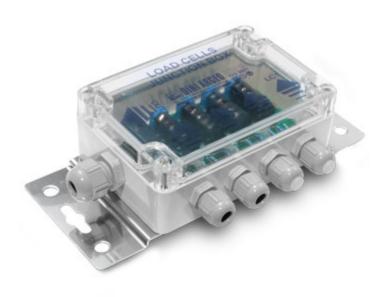

## **JBQ**

"JBQ": EQUALISED JUNCTION BOX, WITH UP TO 4 LOAD CELLS

IP67 junction box fitted with electronic board for junction and equalisation of 2, 3, or 4 load cells. Terminal boards with a screw for easing the connection of the load cells and the signal adjustment trimmer, for an accurate and reliable equalisation.

## **TECHNICAL FEATURES**

• Case in ABS. Protection degree: IP67.

• Maximum input voltage: 24Vdc.

• Maximum input current: 700mA.

• Maximum input load cell signal: 1000mV.

• Temperature effect: 50ppm/°C.

• Dimensions (lxwxh): 120x80x55mm.