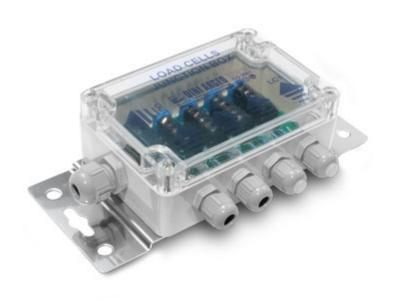

# "JB4PLUS": EQUALIZED JUNCTION BOX WITH OVERVOLTAGE PROTECTION, UP TO 4 LOAD CELLS

Junction box with 4 inputs and protection IP67 suitable for outdoor environments. It can be used as equalization or simple junction box of 2, 3 or 4 load cells. Screw terminal boards to facilitate the connection and signal adjustment trimmer, for an accurate and reliable equalization. The protection circuit protects from lightning and overvoltage.

### **TECHNICAL FEATURES**

- Case in ABS. Protection degree: IP67.
- Maximum input voltage: 24Vdc.
- Maximum input current: 700mA.
- Maximum input load cell signal: 1000mV.
- Peak Pulse Current: 15kA.
- Temperature effect: 50ppm/°C.
- Dimensions (lxwxh): 120x80x55mm.