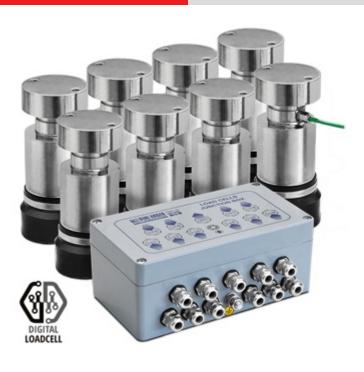

# **WBKPTD**

"WBKPTD - C4": DIGITAL KIT FOR WEIGHBRIDGES

Kit for weighbridges made up of 8 RCPTD series IP68 stainless steel digital load cells, complete with galvanized steel oscillating resting joints and 10 input junction box (available for 3590E TOUCH SCREEN indicator).

Special alloy steel body with stainless steel external casing; manufactured with laser solderings.

TOTAL CAPACITY: 240t (8 x 30t cells)

OIML R60, C4 precision class

Load cell height 200mm (including cups height).

Load cells connection cable length: 18m.

The best solution for advanced industrial applications

### **LOAD CELL FEATURES**

- Special alloy steel body with stainless steel external casing; manufactured with laser solderings.
- IP68 protection rating.
- Capacity 30000kg.
- Fitted with self-aligned articulated joints, self-centering plates and protection washer.
- Shielded 18m connection cable.
- Test certificate available upon request.
- Approved with 3590E touch screen indicator for legal-for-trade use.

## **JUNCTION BOX FEATURES**

- 10 input JB10QD junction box with reinforced polyester case.
- IP66 protection rating or IP68 protection with GELBOX option.
- Surge Arresters against electric discharges and disturbances.