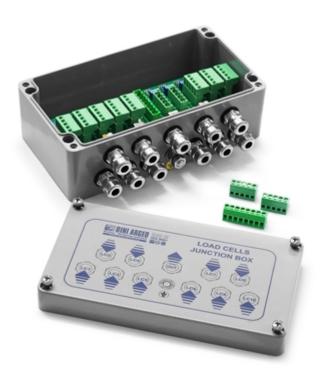

Touch screen indicator, specific for weighbridges.

Junction box with removable terminals and integrated surge arresters.

DIGITAL load cells in stainless/nickel-plated steel.

TOTAL CAPACITY: 240t (8 x 30t cells).