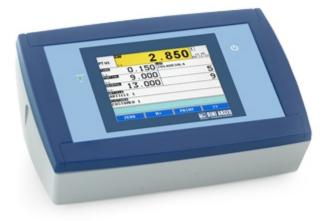

#### "3590ETD" INDICATOR

- Touchscreen graphic color display.
- ABS waterproof IP65 case.
- Integrated alibi memory for CE-M approved communication with printer and PC.
- 3 serial ports, 2 RS232 and 1 RS485 for connection to printer, repeater and PC.
- 2 inputs and 4 outputs.
- Power supply unit specifically for digital load cells.
- Protection board for power supply circuit and communication between digital load cells and self-resetting Surge Arresters.
- "AF03" application software suitable for vehicles weighing and weighbridges management, with input/output products check.