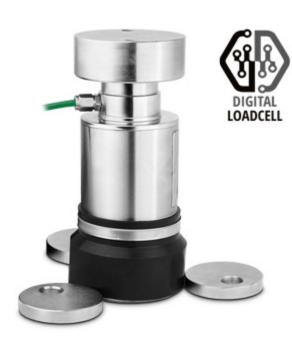

# "WKPTD - C4": DIGITAL KIT FOR WEIGHBRIDGES WITH TOUCH-SCREEN INDICATOR

Digital weighbridges kit made up of 3590ETD touch screen weight indicator with AF03 software for weighbridges, 8 stainless steel IP68 "RCPTD" digital load cells, complete with galvanized steel oscillating resting joints and digital equalisation box, with surge arresters.

Touch screen indicator, specific for weighbridges.

Junction box with removable terminals and integrated surge arresters.

DIGITAL load cells in stainless/nickel-plated steel.

TOTAL CAPACITY: 240t (8 x 30t cells).

OIML R60. C4 precision class.

Load cell height 200mm (including cups height).

Load cells connection cable length: 18m.

The best solution for advanced industrial applications