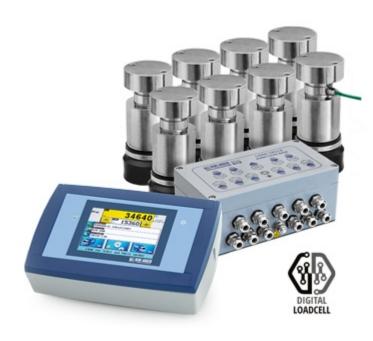

# "WKPTD - C4": DIGITAL KIT FOR WEIGHBRIDGES WITH TOUCH-SCREEN INDICATOR

Digital weighbridges kit made up of 3590ETD touch screen weight indicator with AF03 software for weighbridges, 8 stainless steel IP68 "RCPTD" digital load cells, complete with galvanized steel oscillating resting joints and digital equalisation box, with surge arresters.

Touch screen indicator, specific for weighbridges.

Junction box with removable terminals and integrated surge arresters.

DIGITAL load cells in stainless/nickel-plated steel.

TOTAL CAPACITY: 240t (8 x 30t cells).

OIML R60. C4 precision class.

Load cell height 200mm (including cups height).

Load cells connection cable length: 18m.

The best solution for advanced industrial applications

#### "3590ETD" INDICATOR

- Touchscreen graphic color display.
- ABS waterproof IP65 case.
- Integrated alibi memory for CE-M approved communication with printer and PC.
- 3 serial ports, 2 RS232 and 1 RS485 for connection to printer, repeater and PC.
- 2 inputs and 4 outputs.
- Power supply unit specifically for digital load cells.
- Protection board for power supply circuit and communication between digital load cells and self-resetting Surge Arresters.
- "AF03" application software suitable for vehicles weighing and weighbridges management, with input/output products check.