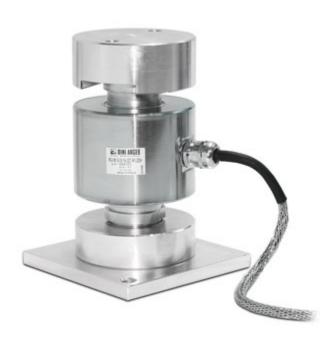

# "WKD - C4": KIT FOR WEIGHBRIDGES WITH TOUCH-SCREEN INDICATOR

Weighbridges kit made up of 3590ETD touch screen weight indicator with AFO3 software for weighbridges, 6 or 8 stainless steel IP68 "RCD" digital load cells, complete with galvanized steel oscillating resting joints and junction box with surge arresters.

**Touch screen indicator**, specific for weigh bridge.

Junction box with removable terminals and integrated surge arres.

**DIGITAL** load cells in stainless steel.

CAPACITY: **180t, 240t**.

OIML R60. C4 precision class.

Load cell height 170mm (including cups height).

"Anti rat" armoured cable for each load cell.

for advanced industrial applications