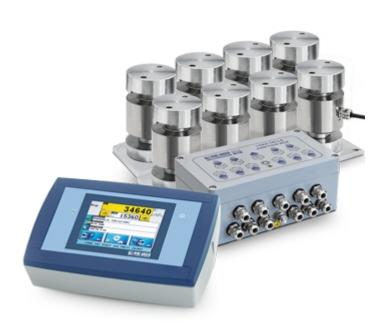

# "WKD - C4": KIT FOR WEIGHBRIDGES WITH TOUCH-SCREEN INDICATOR

Weighbridges kit made up of 3590ETD touch screen weight indicator with AFO3 software for weighbridges, 6 or 8 stainless steel IP68 "RCD" digital load cells, complete with galvanized steel oscillating resting joints and junction box with surge arresters.

**Touch screen indicator**, specific for weigh bridge.

Junction box with removable terminals and integrated surge arres.

**DIGITAL** load cells in stainless steel.

CAPACITY: **180t, 240t**.

OIML R60. C4 precision class.

#### "3590ETD" INDICATOR

- Touch screen, graphic, color display.
- ABS waterproof IP65 case.
- Integrated alibi memory for CE-M approved communication with printer and PC.
- 3 serial ports, 2 RS232 and 1 RS485 for connection to printer, repeater and PC.
- 2 inputs and 4 outputs.
- Power supply unit specifically for digital load cells.
- Protection board for power supply circuit and communication between digital load cells and self-resetting Surge Arresters.
- "AFO3" application software suitable for vehicles weighing and weighbridges management, with input/output products check.