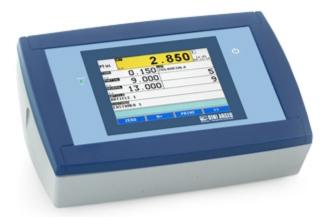

**Touch screen indicator**, specific for weigh bridge.

Junction box with removable terminals and integrated surge arres.

**DIGITAL** load cells in stainless steel.

CAPACITY: **180t, 240t**.

OIML R60. C4 precision class.

#### "3590ETD" INDICATOR

- Touch screen, graphic, color display.
- ABS waterproof IP65 case.
- Integrated alibi memory for CE-M approved communication with printer and PC.
- 3 serial ports, 2 RS232 and 1 RS485 for connection to printer, repeater and PC.
- 2 inputs and 4 outputs.
- Power supply unit specifically for digital load cells.
- Protection board for power supply circuit and communication between digital load cells and self-resetting Surge Arresters.
- "AFO3" application software suitable for vehicles weighing and weighbridges management, with input/output products check.