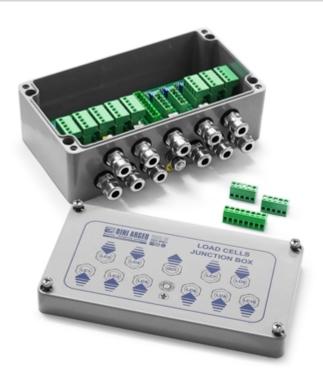

# "WKD - C4": KIT FOR WEIGHBRIDGES WITH TOUCH-SCREEN INDICATOR

Weighbridges kit made up of 3590ETD touch screen weight indicator with AFO3 software for weighbridges, 6 or 8 stainless steel IP68 "RCD" digital load cells, complete with galvanized steel oscillating resting joints and junction box with surge arresters.

**Touch screen indicator**, specific for weigh bridge.

Junction box with removable terminals and integrated surge arres.

**DIGITAL** load cells in stainless steel.

CAPACITY: **180t, 240t**.

OIML R60. C4 precision class.