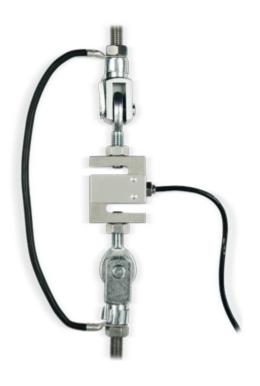

# **RBJ**

Assembly kit in galvanized steel "RBJ" series, for STU/STG/STFU tension load cells



Articulated joints for the correct installation of the tension load cells.

The best solution for advanced industrial applications

### MAIN FEATURES

- Galvanized steel construction.
- Steel / Bronze contact surfaces of the joint.
- Fitted with locking nut.

### DETAIL 1

## DETAIL 2









DINI ARGEO FRANCE sarl France DINI ARGEO GMBH Germany

DINI ARGEO UK Ltd United Kingdom DINI ARGEO WEIGHING INSTRUMENTS Ltd China DINI ARGEO OCEANIA Australia



#### **COMPANY HEADQUARTERS**

Via Della Fisica, 20 41042 Spezzano di Fiorano Modena - Italy Tel. +39.0536 843418

#### SERVICE ASSISTANCE

Via Dell'Elettronica, 15 41042 Spezzano di Fiorano Modena - Italy Tel. +39.0536 921784

| - |                                        |
|---|----------------------------------------|
|   |                                        |
|   |                                        |
|   |                                        |
|   | SALES AND TECHNICAL ASSISTANCE SERVICE |