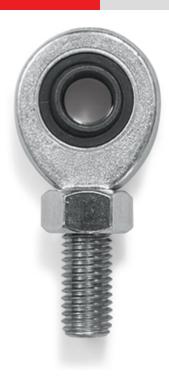

# **RBJ**

Assembly kit in galvanized steel "RBJ" series, for STU/STG/STFU tension load cells

Articulated joints for the correct installation of the tension load cells.

The best solution for advanced industrial applications

### MAIN FEATURES

- Galvanized steel construction.
- Steel / Bronze contact surfaces of the joint.
- Fitted with locking nut.