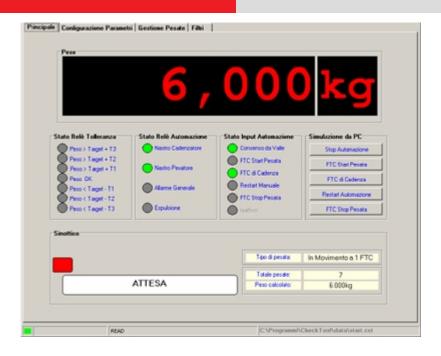

#### **MAIN FUNCTIONS:**

- Automatic calculation of the positioning, weighing, and cadence times, through the entry of the data into the system.
- Automatic optimisation of the weighing calculation parameters
- Graphic report of the weighs, with indication of the calculated weight, of the weighing time and of the number of points used for the
  acquisition.
- Visualisation of the best points for calculating the weigh
- Graphic selection of the weighing area
- Storage of the configurations and of the weighs.
- · Processing of the stored weighs, for calculation of filter parameters
- Verification of the correct functioning of the automation relays.
- Control of the tolerance relays (for the checkweigher).
- Reading of the status of the instrument inputs.
- Simulation of the photo cells and of the consensus.
- Animated diagram