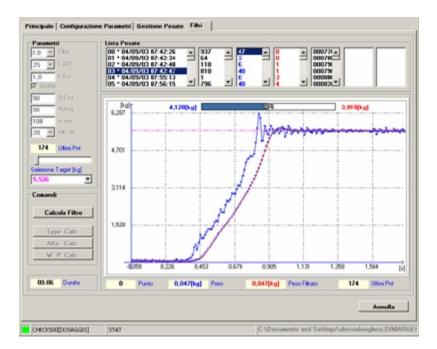

#### **MAIN FUNCTIONS:**

- Automatic calculation of the positioning, weighing, and cadence times, through the entry of the data into the system.
- Automatic optimisation of the weighing calculation parameters
- Graphic report of the weighs, with indication of the calculated weight, of the weighing time and of the number of points used for the
  acquisition.
- Visualisation of the best points for calculating the weigh
- Graphic selection of the weighing area
- Storage of the configurations and of the weighs.
- · Processing of the stored weighs, for calculation of filter parameters
- Verification of the correct functioning of the automation relays.
- Control of the tolerance relays (for the checkweigher).
- Reading of the status of the instrument inputs.
- Simulation of the photo cells and of the consensus.
- Animated diagram