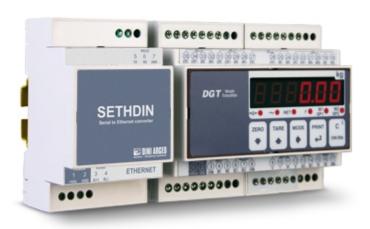

nication and diagnostics

#### **SETHDIN: ETHERNET interface**

- Protocols: TCP, UDP, DHCP, HTTP, ICMP, uPnP, ARP
- Connection via standard RJ45 connector
- Network Interface: 10/100 Base-T
- Visual indications of 10/100Base-ED G network connection and network activity presence
- Baud rate: 10-100Mbps

#### **SETHDIN: Available conversions**

- RS232 <--> ETHERNET
- RS485 <--> ETHERNET
- RS232 <--> RS485

#### NOTE:

In combination with CPWE indicators, it allows one to take advantage of a complete set of specific commands for creating automated systems for software companies, installers and OEMs.

#### C232485: Technical features

- ABS case for use on the table
- Dimensions lxpxh (mm): 230 x 140 x 95
- Power supply: 110-230 Vac
- Operating temperature: -10°C + 50°C

DETAIL 1

DETAIL 2





C232485: RS232 / RS485 converter for counter-top use

SETHDIN: Example of installation with DGT4

## DETAIL 3



C232485: Dimensions in mm





DINI ARGEO FRANCE sarl France DINI ARGEO GMBH Germany DINI ARGEO UK Ltd United Kingdom DINI ARGEO WEIGHING INSTRUMENTS Ltd China DINI ARGEO OCEANIA Australia



### COMPANY HEADQUARTERS

Via Della Fisica, 20 41042 Spezzano di Fiorano Modena - Italy Tel. +39.0536 843418

#### SERVICE ASSISTANCE

Via Dell'Elettronica, 15 41042 Spezzano di Fiorano Modena - Italy Tel. +39.0536 921784 SALES AND TECHNICAL ASSISTANCE SERVICE

.....

All the specifications and images can be subject to variations and upgrades without prior notice.