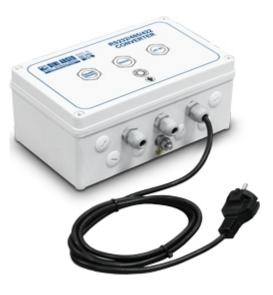

#### C232485: Technical features

- ABS case for use on the table
- Dimensions lxpxh (mm): 230 x 140 x 95
- Power supply: 110-230 Vac
- Operating temperature: -10°C + 50°C

DETAIL 1

DETAIL 2

C232485: RS232 / RS485 converter for counter-top use