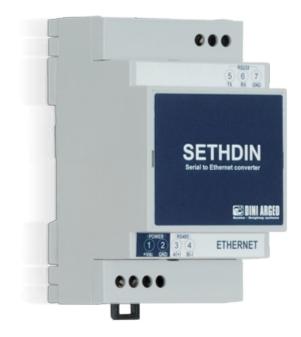

#### **SETHDIN: Technical features**

- ABS case for panel mounting on Omega / DIN bar
- Dimensions lxpxh (mm): 53 x 58 x 90
- Power supply: from 12 to 24Vdc
- Operating temperature: -10°C + 50°C
- LEDs: Ethernet line presence, communication and diagnostics

#### **SETHDIN: ETHERNET interface**

- Protocols: TCP, UDP, DHCP, HTTP, ICMP, uPnP, ARP
- Connection via standard RJ45 connector
- Network Interface: 10/100 Base-T
- Visual indications of 10/100Base-ED G network connection and network activity presence
- Baud rate: 10-100Mbps

#### **SETHDIN: Available conversions**

- RS232 <--> ETHERNET
- RS485 <--> ETHERNET
- RS232 <--> RS485