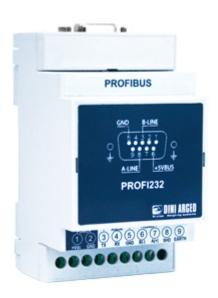

# PROFI232

"PROFI232" EXTERNAL PROFIBUS INTERFACE IN CASE FOR DIN BAR, FOR "ENTERPRISE" SERIES INDICATORS

External interface which allows to connect the CPWE and 3590E weight indicators to the Profibus networks. Wide range of available data.

## **FUNCTIONING**

- Complete functionality from the Profibus-DP Slave, in according to IEC 61158
- 16 input bytes / 16 bytes output on SSC interface
- Automatic baud rate selection: from 9600 bit/s to 12Mbit/s
- Wide range of available data depending on the weight indicator to which it is applied
- Available for CPWE and 3590E indicators, in the versions with management of the Profibus protocol

## **TECHNICAL FEATURES**

- ABS case for panel mounting on DIN bar
- Dimensions lxwxh (mm): 53 x 58 x 90
- Power supply: from 12 to 24Vdc
- RS232 and RS485 serial ports on terminal board
- Profibus port on 9 Pin connector
- Board optoisolation against electric or electrostatic discharges