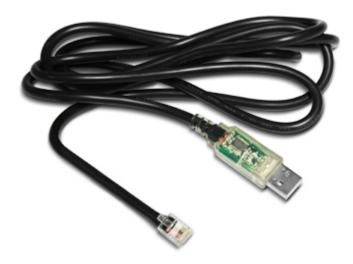

## RS232/RS485 - USB CONVERTER CABLE

RS232/RS485 - USB converter cable, essential for the configuration and the maintenance of Dini Argeo weight indicators. The connection is fast and easy, thanks to the RJ11 quick connector on the scale side.

### **MAIN FEATURES**

- Length: about 1,5m
- Connectors:
  - RJ11 for the quick connection to the RS232 serial port, standard fitted on the female connector available on all Dini Argeo indicators;
  - DB9 (RSCBUSBKR)
  - USB on the PC side.
- PC minimum requirements:
  - Windows 7 or greater;
  - 2.0 USB port or greater;
  - communication drivers integrated in the Dinitools software.