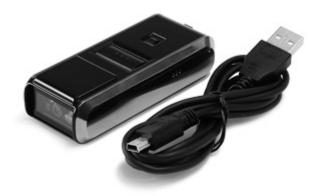

## POCKET BLUETOOTH BARCODE SCANNER SERIES "SCBTHP"

Pocket BLUETOOTH barcode scanner, for the reading of barcodes directly on weight indicator series <u>3590 TOUCH SCREEN</u>. The ultra-compact dimensions simply the acquisition of basic data for the weighing.

## **FEATURES**

- Operating life of approx. 10 hours (considering 1 scan every 5 seconds).
- Feedback LED, vibration and acoustic signal to notify the user with regards to reader operations.
- Optics: CMOS area sensor
- Reading speed: 60 scans/sec
- Reading of barcodes both through USB cable and Bluetooth communication.
- Reading: 1D/2D
- Recharge through USB mini cable.
- Weight: 57 g
- Dimensions 36 x 83 x 21.5 mm