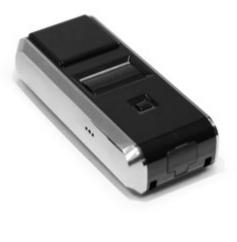

## POCKET BLUETOOTH BARCODE SCANNER SERIES "SCBTHP"

Pocket BLUETOOTH barcode scanner, for the reading of barcodes directly on weight indicator series <u>3590 TOUCH SCREEN</u>. The ultra-compact dimensions simply the acquisition of basic data for the weighing.

## **FEATURES**

- Operating life of approx. 10 hours (considering 1 scan every 5 seconds).
- Feedback LED, vibration and acoustic signal to notify the user with regards to reader operations.
- Optics: CMOS area sensor
- Reading speed: 60 scans/sec
- Reading of barcodes both through USB cable and Bluetooth communication.
- Reading: 1D/2D
- Recharge through USB mini cable.
- Weight: 57 g
- Dimensions 36 x 83 x 21.5 mm