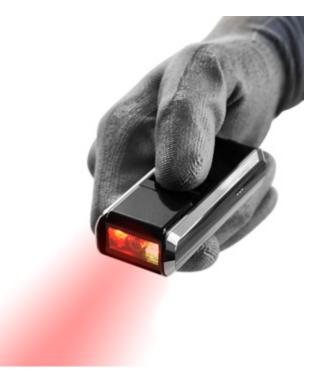

## POCKET BLUETOOTH BARCODE SCANNER SERIES "SCBTHP"

Pocket BLUETOOTH barcode scanner, for the reading of barcodes directly on weight indicator series <u>3590 TOUCH SCREEN</u>. The ultra-compact dimensions simply the acquisition of basic data for the weighing.

## **FEATURES**

- Operating life of approx. 10 hours (considering 1 scan every 5 seconds).
- Feedback LED, vibration and acoustic signal to notify the user with regards to reader operations.
- Optics: CMOS area sensor
- Reading speed: 60 scans/sec
- Reading of barcodes both through USB cable and Bluetooth communication.
- Reading: 1D/2D
- Recharge through USB mini cable.
- Weight: 57 g
- Dimensions 36 x 83 x 21.5 mm