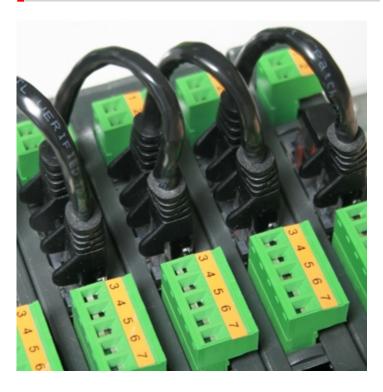

Thanks to Quick Connect system, the connections between DGT1S weight transmitter and the converter are simplified and speeden up.