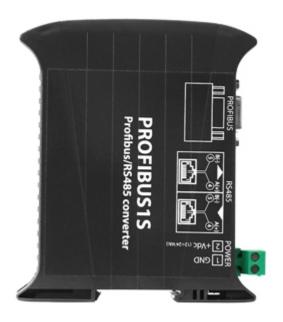

### **TECHNICAL FEATURES OF PROFIBUS CONVERTER**

- PROFIBUS-DP slave (IEC 61158).
- ABS case for panel mounting on DIN bar.
- Suitable to function with DGT1S weight transmitter. Quick configuration from the transmitter programming menu.
- RS485 interface on RJ45 connector for quick connection to DGT1S.
- Profibus port on 9 Pin connector.
- Board optoisolation against electric or electrostatic discharges.
- Indexing from 0 to 98.
- Automatic Baud Rate selection from 9600 bit/s to 12Mbit/s.
- Power source: from 12 to 24Vdc.