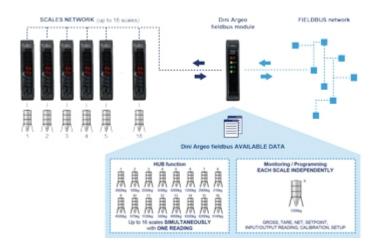

### PROFIBUS CONVERTER FOR INDIVIDUAL WEIGHING SCALE

- This PROFIBUS converter, connected to an individual digital scale or to a selected one from a scales network, transmit the following controls and data by PROFIBUS protocol:
  - NET ,GROSS and TARE weight
  - Weight status (for example; positive, negative, stable, unstable)
  - Error conditions (es. overload, underload)
  - Aliby Memory
  - Calibration
  - Configuration SETUP)
  - DIGITAL INPUT status
  - RELAY OUTPUT status
  - SETPOINT output writings

#### **HUB PROFIBUS FUNCTION, UP TO 16 WEIGHING SCALES**

- This set up permits the simultaneous check of all the weighing scales network data by PROFIBUS protocol. In detail:
  - NET weight and GROSS weight of the scales
  - Weight status (for example, positive, negative, stable, unstable)
  - Error condition (es. overload, underload)
  - DIGITAL INPUT status
  - RELAY OUTPUT status