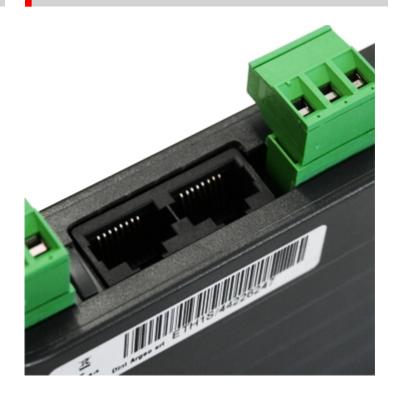

### **TECHNICAL FEATURES OF PROFIBUS CONVERTER**

- PROFIBUS-DP slave (IEC 61158).
- ABS case for panel mounting on DIN bar.
- Suitable to function with DGT1S weight transmitter. Quick configuration from the transmitter programming menu.
- RS485 interface on RJ45 connector for quick connection to DGT1S.
- Profibus port on 9 Pin connector.
- Board optoisolation against electric or electrostatic discharges.
- Indexing from 0 to 98.
- Automatic Baud Rate selection from 9600 bit/s to 12Mbit/s.
- Power source: from 12 to 24Vdc.

Thanks to Quick Connect system, the connections between DGT1S weight transmitter and the converter are simplified and speeden up.