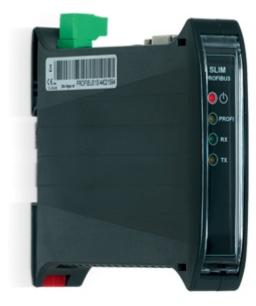

# PROFIBUS1S

PROFIBUS interface for single weighing scale or scales network

The PROFIBUS <u>interface</u> allows a simultaneous communication between 16 digital weighing scales, simplifying the weighing system.

### **TECHNICAL FEATURES OF PROFIBUS CONVERTER**

- PROFIBUS-DP slave (IEC 61158).
- ABS case for panel mounting on DIN bar.
- Suitable to function with DGT1S weight transmitter. Quick configuration from the transmitter programming menu.
- RS485 interface on RJ45 connector for quick connection to DGT1S.
- Profibus port on 9 Pin connector.
- Board optoisolation against electric or electrostatic discharges.
- Indexing from 0 to 98.
- Automatic Baud Rate selection from 9600 bit/s to 12Mbit/s.
- Power source: from 12 to 24Vdc.