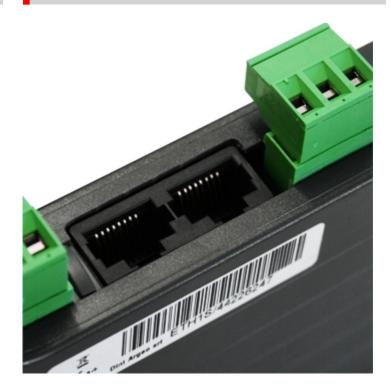

# DETAIL 3

### **CANOPEN FOR WEIGHING SCALES: MAIN FEATURES**

- Hub function for a simultaneous check of up to 16 weighing scales.
- CANOPEN slave port.
- ABS case for panel mounting on DIN bar.
- Indexing from 1 to 127.
- Baud Rate from 10KBaud to 1MBaud.
- Suitable to function with <u>DGT1S</u> weight transmitter. Quick configuration from the transmitter programming menu.
- Serial port RS485 (from 9600 to 115200 baud), with "quick connect" system for a fast connection.
- Power source: 12-24Vdc.