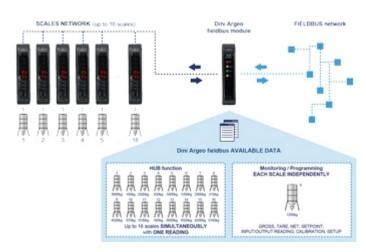

## **FUNCTIONS FOR HUB CANOPEN UP TO 16 WEIGHING SCALES**

- This configuration allows to check, at the same time, all the data of the weighing scales network by CANOPEN protocol. In detail:
  - NET weight and GROSS weight of the scales
  - Weight status (for example, positive, negative, stable, unstable)
  - Error condition (es. overload, underload)
  - DIGITAL INPUT status
  - RELAY OUTPUT status

### **CANOPEN CONVERTER FOR SINGLE WEIGHING SCALE**

- By connecting the CANOPEN to the weighing scale or by selecting one from the scales network, the CANOPEN protocol transmits specific data and controls:
  - NET weight, GROSS weight and TARE of the weighing scale
  - Weight status (for example; positive, negative, stable, unstable)
  - Error condition (es. overload, underload)
  - DIGITAL INPUT status
  - RELAY OUTPUT status
  - SETPOINT output writings
  - Aliby Memory
  - Calibration
  - Configuration SETUP

### **CANOPEN FOR WEIGHING SCALES: MAIN FEATURES**

- Hub function for a simultaneous check of up to 16 weighing scales.
- CANOPEN slave port.
- ABS case for panel mounting on DIN bar.
- Indexing from 1 to 127.
- Baud Rate from 10KBaud to 1MBaud.
- Suitable to function with <u>DGT1S</u> weight transmitter. Quick configuration from the transmitter programming menu.
- Serial port RS485 (from 9600 to 115200 baud), with "quick connect" system for a fast connection.
- Power source: 12-24Vdc.