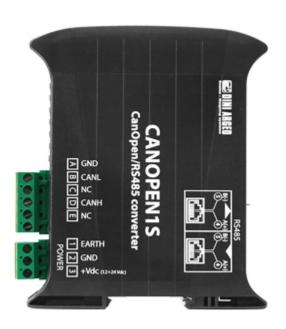

# CANOPEN1S

CANOPEN interface for single scale or weighing scales network

This CANOPEN <u>interface</u> allows to read the weight from one weighing scale up to 16 weighing scales together, simplyfying the system.

### **CANOPEN FOR WEIGHING SCALES: MAIN FEATURES**

- Hub function for a simultaneous check of up to 16 weighing scales.
- CANOPEN slave port.
- ABS case for panel mounting on DIN bar.
- Indexing from 1 to 127.
- Baud Rate from 10KBaud to 1MBaud.
- Suitable to function with <u>DGT1S</u> weight transmitter. Quick configuration from the transmitter programming menu.
- Serial port RS485 (from 9600 to 115200 baud), with "quick connect" system for a fast connection.
- Power source: 12-24Vdc.