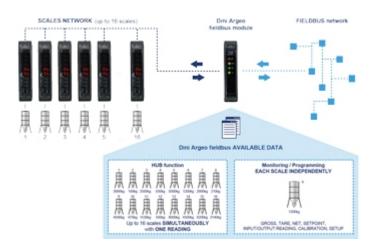

### **DEVICENET HUB FUNCTION, UP TO 16 WEIGHING SCALES**

- This configuration permits to monitor simultaneously all the data of the weighing scales network by DEVICENET protocol. In detail:
  - NET weight and GROSS weight of the scales
  - Weight status (for example, positive, negative, stable, unstable)
  - RELAY OUTPUT status
  - DIGITAL INPUT status
  - Error condition (e.g. overload, underload)

### MAIN FEATURES OF DEVICENET FOR WEIGHING SCALES

- Hub function for a simultaneous check of up to 16 weighing scales.
- DEVICENET slave port.
- ABS case for panel mounting on DIN bar.
- MAC ID from 0 to 63.
- Baud Rate from 125KBaud to 500KBaud.
- Suitable to function with <u>DGT1S</u> weight transmitter. Quick configuration from the transmitter programming menu.
- Serial port RS485 (from 9600 to 115200 baud), with "quick connect" system for a fast connection.
- Power source: 12-24Vdc.