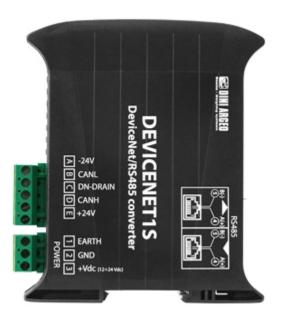

# DEVICENET1S

DEVICENET interface for weighing scales network or single weighing scale

DEVICENET <u>interface</u> permits a simultaneous communication between 16 digital weighing scales, reducing the installation costs of a weighing system.

### MAIN FEATURES OF DEVICENET FOR WEIGHING SCALES

- Hub function for a simultaneous check of up to 16 weighing scales.
- DEVICENET slave port.
- ABS case for panel mounting on DIN bar.
- MAC ID from 0 to 63.
- Baud Rate from 125KBaud to 500KBaud.
- Suitable to function with <u>DGT1S</u> weight transmitter. Quick configuration from the transmitter programming menu.
- Serial port RS485 (from 9600 to 115200 baud), with "quick connect" system for a fast connection.
- Power source: 12-24Vdc.