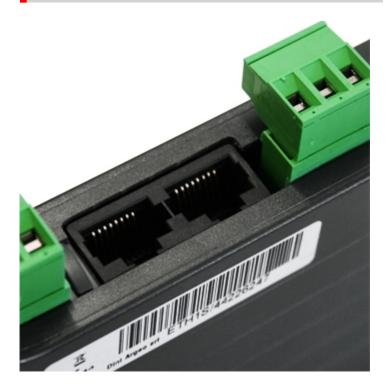

# DETAIL 3

### **PROFINET CONVERTER: TECHNICAL FEATURES**

- PROFINET IO slave.
- ABS case for panel mounting on DIN bar.
- Suitable to function with <u>DGT1S</u> weight transmitter. Quick configuration from the transmitter programming menu.
- Serial port RS485, with "quick connect" system, for a rapid connection.
- Power source: from 12 to 24Vdc.