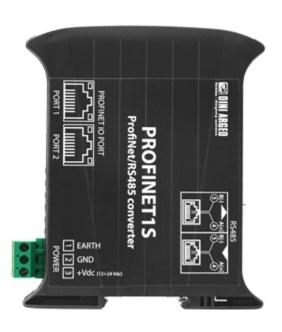

### PROFINET CONVERTER FOR INDIVIDUAL WEIGHING SCALE

- By using the PROFINET converter for a single scale communication, it is possible to check the following data through the PROFINET protocol:
  - NET, GROSS and TARE weight
  - DIGITAL INPUT status
  - RELAY OUTPUT status
  - SETPOINT output writings
  - Aliby Memory
  - Weight status (e.g. positive, negative, stable, unstable)
  - Error condition (e.g. overload, underload)
  - Calibration
  - Configuration SETUP

### **PROFINET CONVERTER: TECHNICAL FEATURES**

- PROFINET IO slave.
- ABS case for panel mounting on DIN bar.
- Suitable to function with <u>DGT1S</u> weight transmitter. Quick configuration from the transmitter programming menu.
- Serial port RS485, with "quick connect" system, for a rapid connection.
- Power source: from 12 to 24Vdc.