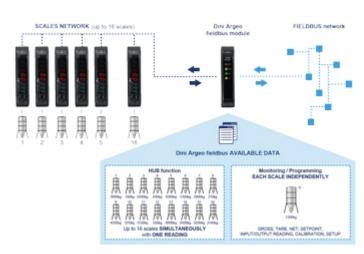

## **HUB PROFINET FUNCTION, UP TO 16 WEIGHING SCALES**

- The HUB configuration allows to monitor simultaneously by PROFINET protocol all the data of a scales network. In detail:
  - NET weight and GROSS weight of the scales
  - DIGITAL INPUT status
  - RELAY OUTPUT status
  - Weight status (e.g. positive, negative, stable, unstable)
  - Error condition (e.g. overload, underload)

### PROFINET CONVERTER FOR INDIVIDUAL WEIGHING SCALE

- By using the PROFINET converter for a single scale communication, it is possible to check the following data through the PROFINET protocol:
  - NET, GROSS and TARE weight
  - DIGITAL INPUT status
  - RELAY OUTPUT status
  - SETPOINT output writings
  - Aliby Memory
  - Weight status (e.g. positive, negative, stable, unstable)
  - Error condition (e.g. overload, underload)
  - Calibration
  - Configuration SETUP