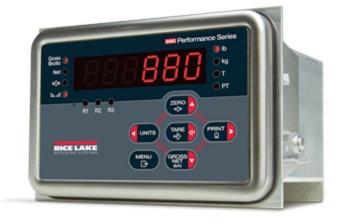

## 880\_current

880 Performance™ Series Digital Weight Indicator and Controller

Designed with the user process in mind and built for communication, Rice Lake's Performance™ Series weight indicators/controllers are packed with power, yet simple in design. Intuitive multifunction menu keys allow navigation in any application and the NEMA Type 4X/IP69K-rated gasket effectively keeps internal components out of harm's way. Twenty time- and weight-based setpoints provide ultraresponsiveness to handle any processcontrol requirement. For customized operation, use Rice Lake's intuitive iRite software to program functionality specific to the application. The innovative 880 and 880 Plus also accommodate a wide range of connectivity—from USB and RS-232/ RS-485 to Ethernet TCP/IP. With two different enclosure types to choose from, Rice Lake's 880 Performance Series exceeds your expectations wherever you need it.