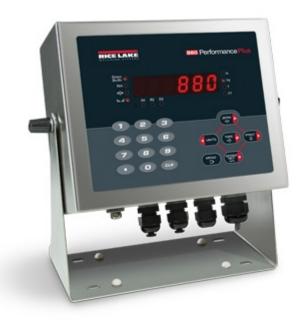

## 880\_current

880 Performance™ Series Digital Weight Indicator and Controller

Designed with the user process in mind and built for communication, Rice Lake's Performance™ Series weight indicators/controllers are packed with power, yet simple in design. Intuitive multifunction menu keys allow navigation in any application and the NEMA Type 4X/IP69K-rated gasket effectively keeps internal components out of harm's way. Twenty time- and weight-based setpoints provide ultraresponsiveness to handle any processcontrol requirement. For customized operation, use Rice Lake's intuitive iRite software to program functionality specific to the application. The innovative 880 and 880 Plus also accommodate a wide range of connectivity—from USB and RS-232/ RS-485 to Ethernet TCP/IP. With two different enclosure types to choose from, Rice Lake's 880 Performance Series exceeds your expectations wherever you need it.