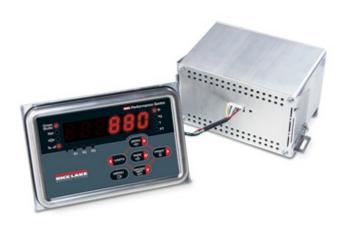

## 880\_current

880 Performance™ Series Digital Weight Indicator and Controller

Designed with the user process in mind and built for communication, Rice Lake's Performance™ Series weight indicators/controllers are packed with power, yet simple in design. Intuitive multifunction menu keys allow navigation in any application and the NEMA Type 4X/IP69K-rated gasket effectively keeps internal components out of harm's way. Twenty time- and weight-based setpoints provide ultraresponsiveness to handle any processcontrol requirement. For customized operation, use Rice Lake's intuitive iRite software to program functionality specific to the application. The innovative 880 and 880 Plus also accommodate a wide range of connectivity—from USB and RS-232/ RS-485 to Ethernet TCP/IP. With two different enclosure types to choose from, Rice Lake's 880 Performance Series exceeds your expectations wherever you need it.