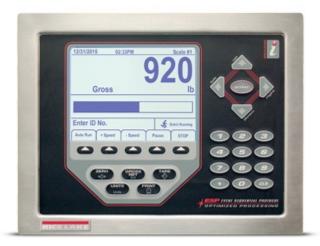

#### 920i® Programmable HMI Indicator/Controller

The 920i® programmable weight indicator/controller is different, yet intuitively familiar for even the least experienced operators. It is truly the first of its kind to blend revolutionary user interfaces, total flexibility and ultimate processing performance with the simplicity of a basic weight indicator.