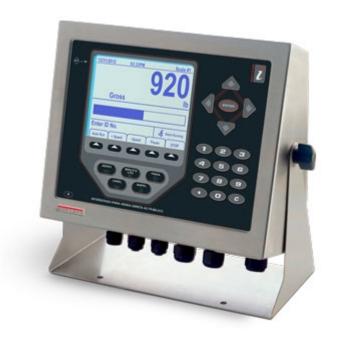

#### 920i® Programmable HMI Indicator/Controller

The 920i® programmable weight indicator/controller is different, yet intuitively familiar for even the least experienced operators. It is truly the first of its kind to blend revolutionary user interfaces, total flexibility and ultimate processing performance with the simplicity of a basic weight indicator.