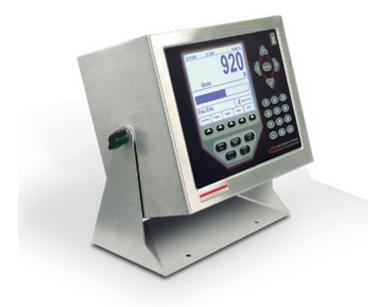

#### 920i® Programmable HMI Indicator/Controller

The 920i® programmable weight indicator/controller is different, yet intuitively familiar for even the least experienced operators. It is truly the first of its kind to blend revolutionary user interfaces, total flexibility and ultimate processing performance with the simplicity of a basic weight indicator.